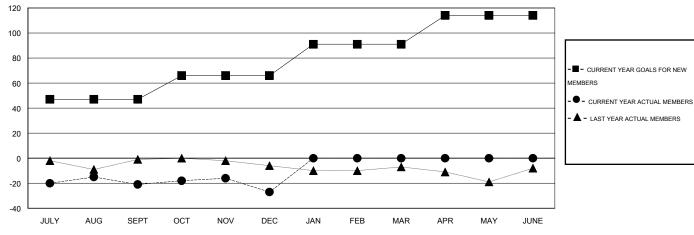

#### GOALS AND ACTUAL MEMBERS CUMULATIVE

| DROPPED CLUBS: 2  DROPPED MEMBERS |                | 17 CLUBS OF 43 ADDED 1 OR MORE<br>NEW MEMBERS | GENDER DISTRIBL  MALE  FEMALE         | UTION<br>984 (81.39%)<br>225 (18.61%) |           |
|-----------------------------------|----------------|-----------------------------------------------|---------------------------------------|---------------------------------------|-----------|
| DECEASED  CLUB CANCELLED  OTHER   | 15<br>23<br>42 | CLICK HERE FOR HEALTH ASSESSMENT DATA         | FAMILY UNIT MEMBERS HEAD OF HOUSEHOLD |                                       | 202<br>98 |
| TOTAL                             | 80             |                                               | NON-HEAD OF HOUSEHOL                  | .D                                    | 104       |